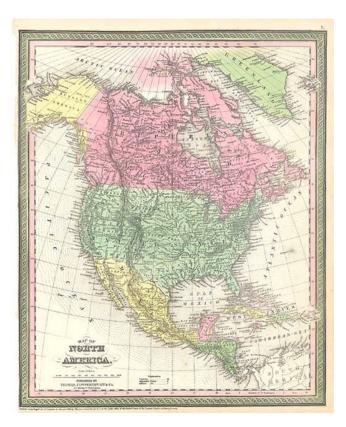

## Map of North America

| Stock#:    | 1820                       |
|------------|----------------------------|
| Map Maker: | Thomas, Cowperthwait & Co. |
| Date:      | 1850                       |
| Place:     | Philadelphia               |
| Color:     | Hand Colored               |
| Condition: | VG                         |
| Size:      | 15.5 x 13 inches           |
| Price:     | SOLD                       |
|            |                            |

## **Description:**

Detailed map of North America, extending from Russian Alasaka and Greenland to Central America. Massive Nebraska Territory dominates the upper plains. Massive Utah and New Mexico Territories remain in the west, along with Washington & Oregon extending to the Rocky Mountains. Kansas Territory still extends to the Rockies. Narrow left margin, else a \$250.00 map.