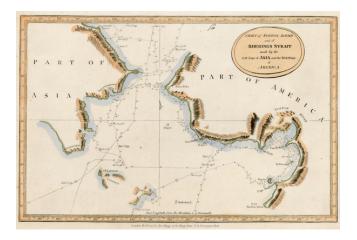

## Chart of Norton Sound and of Bherings Strait Made by the East Cape of Asia and the West Point of America

| Stock#:    | 18159       |
|------------|-------------|
| Map Maker: | Hogg / Cook |

Date:1785Place:LondonColor:Hand ColoredCondition:VGSize:13 x 9 inches

## **Description:**

Detailed charting of Cook's exploration of the NW Coast of America and the NE Coast of Asia.

Includes daily tracks and a number of place names.