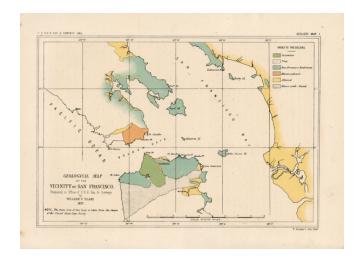

## Geological Map of the Vicinity of San Francisco, Prepared in Office of P.R.R. Exp. & Surveys . . . 1853

- Stock#:18153Map Maker:U.S. Pacific RR Survey
- Date:1855Place:WashingtonColor:Hand ColoredCondition:VGSize:9.5 x 6.5 inches

## **Description:**

Interesting early map of San Francisco Bay and Vicinity, prepared during the US Pacific Railroad Survey's exploration of the most practical route for the transcontinental railroad.