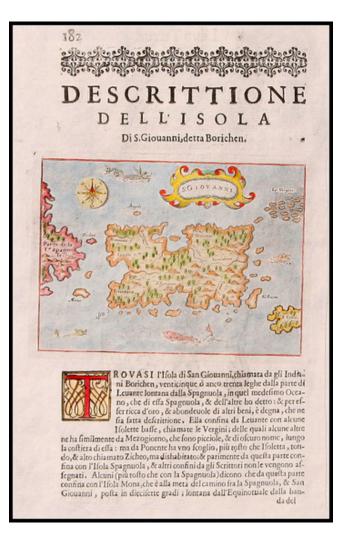

## **Description:**

Marvelous example of Porcacchi's map of the Island of Puerto Rico.

One of the earliest obtainable maps of the Island and one of the few published in the 16th Century. Excellent topographical detail, if a bit conjectural, and naming many locations. Includes decorative cartouche, 4 sea monsters and a compass rose. Also shows the Virgin Islands, with a large St. Croix (Croce) shown. An important early map for collectors of this Island.