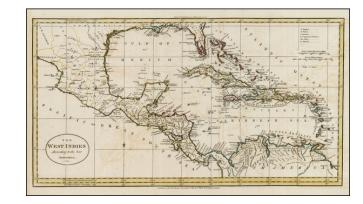

## The West Indies According to the best Authorities

**Stock#:** 18053 **Map Maker:** Guthrie

Date: 1785 Place: London

**Color:** Outline Color

**Condition:** VG

**Size:** 21 x 11.5 inches

**Price:** SOLD

## **Description:**

Nice map of the West Indies, extending from Mexico and the Pacific Coast to the Windward Islands, centered on Florida and Cuba. Interesting English nomenclature, with place names. Colored to show the various territorial possessions, although not entirely accurately so.