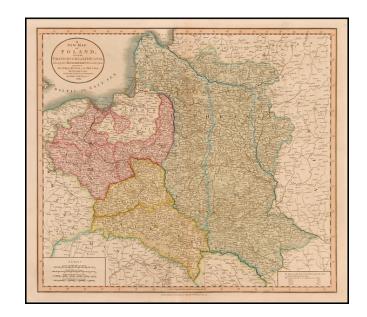

## A New Map of Poland, and the Grand Duchy of Lithuania, Shewing their Dismemberments and Divisions Between Austria, Russia and Prussia in 1772, 1793 and 1795...

**Stock#:** 18034 **Map Maker:** Cary

Date: 1799 Place: London

## **Description:**

Detailed map of Poland, showing the changing borders over the prior 30 years. One of the best large format English atlas maps of the period.