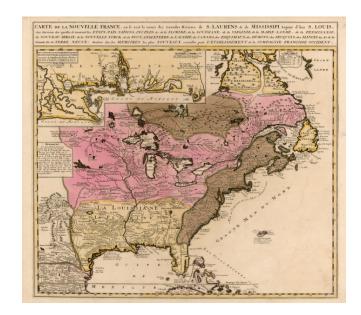

## **Description:**

Extremely rare, old color example of the proof state of De Fer's rare 1 sheet map of the inhabited parts of North America, based upon Nicholas De Fer's landmark 4 sheet map published in 1718.

At the top left of the map is large scale map of the Mississippi Delta and Mobile Bay, based upon the 1699 voyage of Pierre Le Moyne d'Iberville. The inset also appears on De L'Isle's 1718 carte de la Louisiane. D'Ibeville epxlored the mouth of the Mississippi and its many tributaries, including the Red River in Arkansas.

Heidenreich and Dahl surmised that that the map was issued to promoted the recently established Compagnie Francoise Occident and reinforce French opinion in the 1713 boundary settlement. The settlement was initially successful in promoting French emigration to America. However, the financing side of the company, conceived by John Law to help finance the debt left by by Louis XIV, led to a wild burst of speculation and ultimate collapse. This episode is often referred to as the Mississippi Bubble.

The map includes a a nice plan and view of Quebec, and fine detail in the Great Lakes and Mississippi. The proof state of the map predates the addition of the cartouche, vignettes, sailing ships, depictions of Indian Villages and other decorative features. Very Rare.