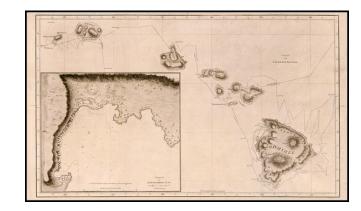

## **Chart of the Sandwich Islands**

Stock#: 18004 Map Maker: Cook

Date: 1784Place: LondonColor: Uncolored

**Condition:** VG

**Size:** 17 x 11 inches

**Price:** SOLD

## **Description:**

The first map of the Hawaiian Islands, from an early edition of Cook's Third Voyage. Tracks Cook's route through the islands with dates of various observations and landfalls and provides an interesting topographical image of the islands. Large inset of Karakakooa Bay, including soundings and anchorages. Minor soiling, primarily in the margins, else a nice example of this highly sought after map.