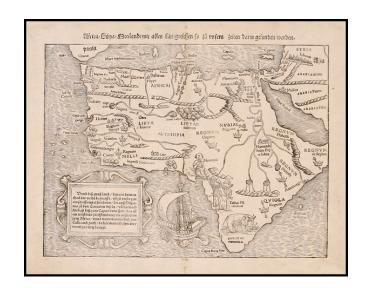

## Africa / Lybia / Morland / mit allen kunigsreichen so zu unsern zeiten darin gefunden werden

**Stock#:** 17992 **Map Maker:** Munster

Date: 1545 circa
Place: Basel
Color: Uncolored

**Condition:** VG

**Size:** 14 x 10.5 inches

## **Description:**

A nice example of Munster's map of Africa, from and early edition of Munster's Cosmographia.

Munster's map of Africa is the first map of the African Continent. The map is richly illustrated with vignettes showing a crown and sceptor for various kingdomes, as well as an elephant, birds and a Monoculi (one eyed man).