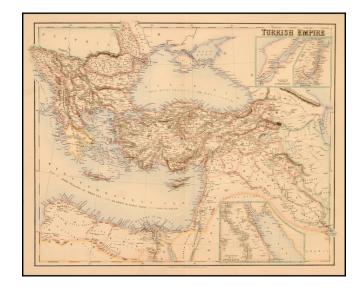

## **Turkish Empire**

**Stock#:** 17971

Map Maker: Fullarton & Co.

Date: 1855Place: EdinburghColor: Condition: VG+

**Size:** 21 x 17 inches

Price: SOLD

## **Description:**

Highly detailed map of the the Turkish Empire, Cyprus, Greece and the Eastern Mediterranean Regions.

Fullarton's *Royal Illustrated Atlas*, the last highly decorative atlas published in England. Even the maps without views or figures are beautifully engraved and colored with a mixture of printed color and hand color. Swanston, Petermann, Bartholomew, Macnab and Johnson engraved the maps. The maps bear a superficial resemblance to Keith Johnston's Royal Atlas. Fullarton frequently gives the sources for his maps - for the United States maps he gives Calvin Smith and Tanner as sources.