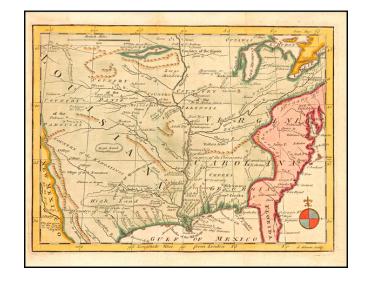

## [Untitled Map of Louisiana and British Colonies in North America]

**Stock#:** 17937 **Map Maker:** Gibson

Date: 1755 Place: London

**Color:** Hand Colored

**Condition:** VG+

**Size:** 9.5 x 7.25 inches

**Price:** SOLD

## **Description:**

Fascinating map of the future United States, extending west to the Rocky Mountains.

The map reflects the British Colonial ambitions on the eve of the French & Indian War. The Carolinas, Georgia and Virginia all extend to the Mississippi River. Many Indian Tribes and early forts are located. Nice detail in the Mississippi Valley.