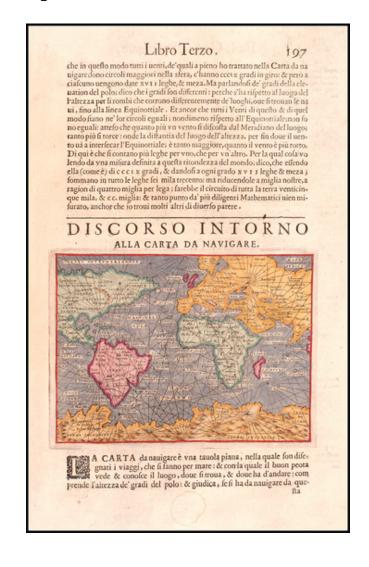

## **Description:**

Wonderful early chart of the world, from Porcacchi's L'Isole Piu Famose Del Mondo...

The map clearly illustrates an number of the great myths of 16th Century Cartography, including the large southern continent, Northwest Passage, odd shape of South America etc. A nice example in gorgeous color. Set in sheet of text. Measurement is map image only.