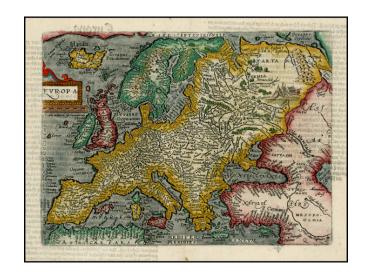

## **Description:**

Scarce early map of the Europe from Quad's *Europae totius orbis terrarum*, published by Johann Bussemacher.

Quad's map is a marvelous amalgam of late 16th Century cartography, drawing primarily from the maps of Ortelius and Mercator. Includes an interesting scene of Nomadic Tartar tents in the east. Rich dark impression and full color, with wide margins.