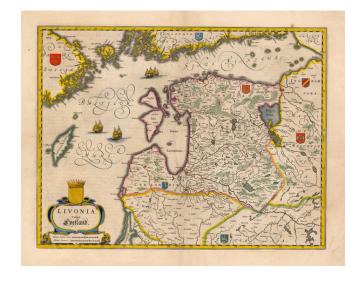

## Livonia vulgo Lyefland

Stock#: 17925 Map Maker: Blaeu

**Date:** 1645

Place: Amsterdam Colored Hand Colored

**Condition:** 

**Size:** 20 x 15 inches

**Price:** SOLD

## **Description:**

Striking example of this decorative map of the Baltic, Lithuania, Estonia, Lativia, Gottaland, and parts of Sweden (including Stockholm) and Finland (including Helsinki).

The map includes a decorative cartouche, the coats of arms for Sweden, Finland, Estonia, Curland, Lithuania, Moscovia and Ingriae, along with an number of ships in the Baltic and Snus Finnicus. A