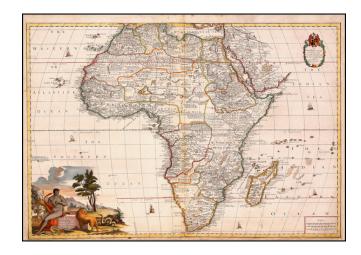

## Africa Corrected from Observations of Mess. of ye Royal Societies at London and Paris by C. Price Archimedes in Ludgate Street London Where are made all sorts of Globes & Maps 1711.

| Stock#:    | 17923         |
|------------|---------------|
| Map Maker: | Senex / Price |

## **Description:**

Rare Price-Senex map of Africa, dedicated to Owen Brigstocke

This rare two sheet map provides a highly detailed look at the coast and interior of Africa, at a time when it was still very much the Dark Continent. Includes a host of annotations, including apocryphal notes regarding local peoples, animals, indigenous gems, mines, etc.. Ornate cartouche shows native flora and fauna, in gorgeous full color.