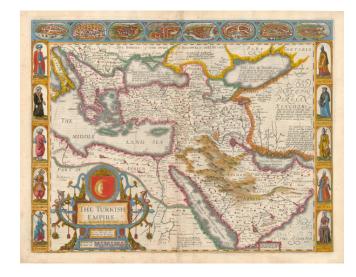

## **Description:**

Nice example of the Bassett & Chiswell edition of Speed's map of the Turkish Empire. One of the most decorative maps of the region issued in the 17th Century and the first map of the region published in England.

Includes 8 views of Turkish Cities and 10 costumed figures.