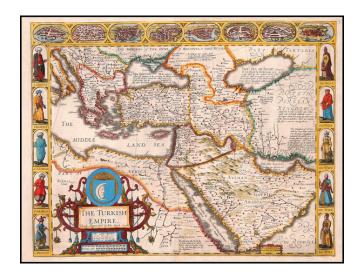

## The Turkish Empire. Newly Augmented by John speed. 1626

Stock#: 17916 Map Maker: Speed

Date: 1626 Place: London

**Color:** Hand Colored

**Condition:** VG

**Size:**  $20 \times 15$  inches

**Price:** SOLD

## **Description:**

Nice example of the first state of Speed's map of the Turkish Empire. One of the most decorative maps of the region issued in the 17th Century and the first map of the region published in England.

Includes 8 views of Turkish Cities and 10 costumed figures. A gorgeous example, with old color.