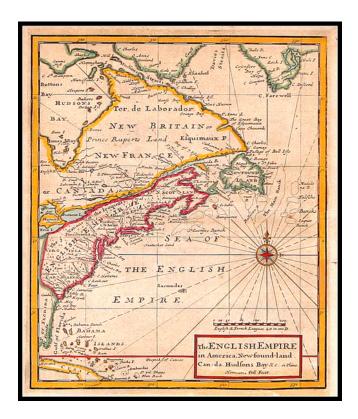

## The English Empire In America, New-found-land. Canada. Hudson's Bay. &c...

| Stock#:<br>Map Maker: | 17912<br>Moll  |
|-----------------------|----------------|
| Date:                 | 1709           |
| Place:                | London         |
| Color:                | Hand Colored   |
| <b>Condition:</b>     | VG             |
| Size:                 | 8.5 x 7 inches |
| Price:                | SOLD           |

## **Description:**

Interesting early English Map of the Colonies, extending from Davies Straites to Florida and Cuba, centered on the British Possessions in North America. Nice detail.

Compass Rose and rhumb lines. Attractive example.