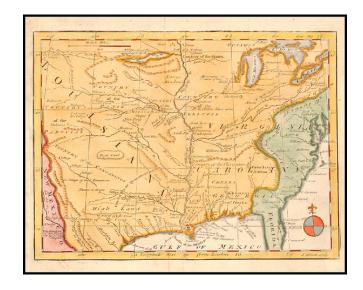

## [Untitled Map of Louisiana and British Colonies in North America]

**Stock#:** 17904 **Map Maker:** Gibson

Date: 1755 Place: London

**Color:** Hand Colored

**Condition:** VG+

**Size:** 9.5 x 7.25 inches

**Price:** SOLD

## **Description:**

Fascinating map of the future United States, extending west to the Rocky Mountains.

The map reflects the British Colonial ambitions on the eve of the French & Indian War. The Carolinas, Georgia and Virginia all extend to the Mississippi River. Many Indian Tribes and early forts are located. Nice detail in the Mississippi Valley.