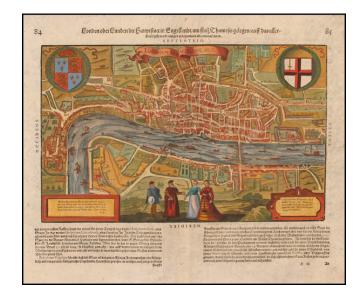

## **Londinum Feracis: Ang. Met.**

Stock#: 17896 Map Maker: Munster

Date: 1598 Place: London

**Color:** Hand Colored

**Condition:** VG+

**Size:** 15 x 12 inches

Price: SOLD

## **Description:**

Spectacular full color example of Munster's map of London, which appeared only in the later editions of Munster's Cosmography.

Striking double page city view of the city of London showing the area between Clerkenwell, Wapping, Southwark and Westminster Abbey. The view was based on Braun & Hogenberg's earlier projection. Two magnificent coats of arms, two columns of text within map referring to the City gates ( and two columns of text below map). Several vessels in the Thames. Two gentlemen with their elegantly dressed ladies in the foreground. Gorgeous full color example of this highly soughtafter plan of London.