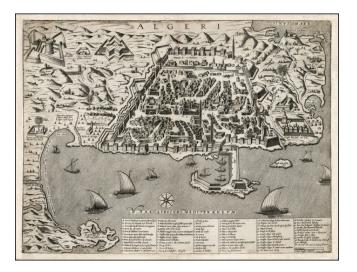

## **Description:**

Rare Lafreri plan of the City of Algiers by Matteo Florimi.

Florimi's works are among the rarest of the Lafreri school map makers. Siena map imprints from this time period are also very rare. This example is a very fine dark impression of the map. All other examples we have observed are from poorer and much later strikes.

The map is also very larger for a Lafreri town plan. It illustrates the town, fortifications, harbor, man made breakwater and other features in and around the city. A key at the bottom identifies 48 points of local interest.