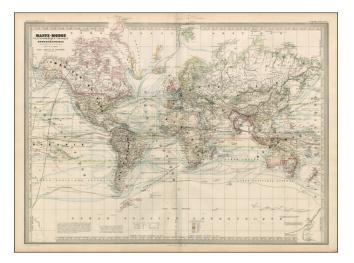

## Mappe-Monde Planispherique Physique et Hydrographique

| Stock#:<br>Map Maker: | 17882<br>Dufour |
|-----------------------|-----------------|
| Date:                 | 1858            |
| Place:                | Paris           |
| Color:                | Hand Colored    |
| <b>Condition:</b>     | VG              |
| Size:                 | 30 x 23 inches  |
| Price:                | SOLD            |

## **Description:**

Spectacular large format world map, handcolored by continent and country.

Excellent detail. The map shows the various currents, shipping routes, the equator and magnetic equator, as well as excellent geographical and topographical details.