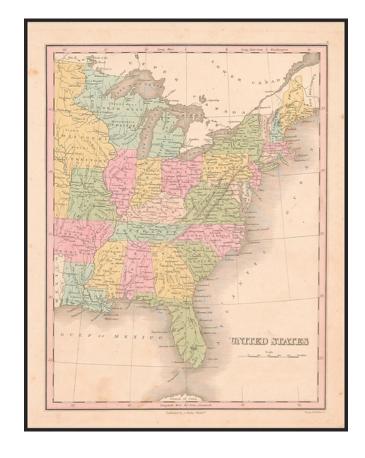

## **United States**

**Stock#:** 17869 **Map Maker:** Finley

**Date:** 1824

Place: Philadelphia Colored Hand Colored

**Condition:** VG

**Size:** 11 x 9 inches

Price: SOLD

## **Description:**

Interesting map of the Eastern US, extending west to show a massive Missouri Territory, Oversized Northwest Territory, double wide Arkansas Territory and naming Michigan Territory, within its approximate current borders but lacking the UP, which is part of NW Territory. Includes early forts and Indian regions.