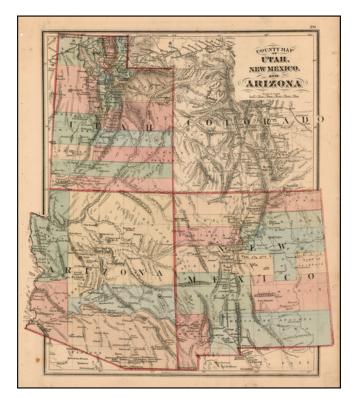

## County Map of Utah, New Mexico And Arizona [and Colorado!]

| Stock#:           | 17847b                 |
|-------------------|------------------------|
| Map Maker:        | Lloyd / Warner & Beers |
| Date:             | 1871                   |
| Place:            | Chicago                |
| Color:            | Hand Colored           |
| <b>Condition:</b> | VG                     |
| Size:             | 16.5 x 14.5 inches     |
| Price:            | SOLD                   |

## **Description:**

Scarce map of Utah, Colorado, Arizona and New Mexico, hand colored by counties. Very early edition, predating the addition of Colorado the title.

Includes substantial details in each of these then territories of the US, including towns, mountains, rivers, Forts, Indian Villages, early railroads and proposed railroad routes, and many many other details. From HH Lloyd's scarce Atlas of the US, which only appeared as a supplement to Beers County Atlases in the early 1870s.