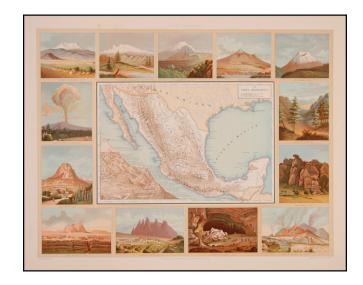

## **Description:**

Striking chromolithographic map of Mexico, depicting mountains, volcanoes, caves and other geographical features throughout Mexico. From Garcia y Cubas' *Atlas Pinturesco*. Only 300 examples of the atlas were ever printed.