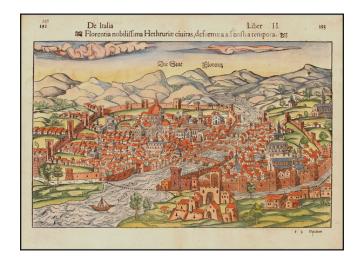

## Florentia nobilissima Hethruriae civitas, deformata ad nostra tempora

**Stock#:** 17754 **Map Maker:** Munster

**Date:** 1550 **Place:** Basle

Color: Hand Colored

**Condition:** VG+

**Size:**  $13 \times 10$  inches

## **Description:**

Gorgeous early birdseye view of Florence, from Sebastian Munster's Cosmography. Shows the town in excellent detail, dissected by the Arno and connected by 4 bridges. The first signs of the shops which line the Ponte Vecchio are present, although fewer than in modern times. The major landmarks of Florence are clearly identifiable. A fine example, in gorgeous period color.