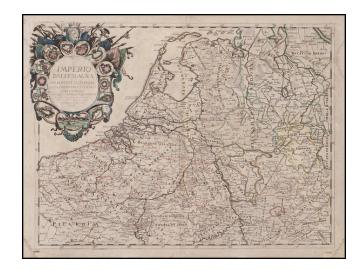

## **Description:**

Rare map of the German Empire, including the Low Countries and Germany, published by Petrini in Naples. Petrini frequently copied the work of De Fer, Sanson and other mapmakers, but his work apppears to be original.

Includes a decorative cartouche and small town plans of 12 cities and one town view.