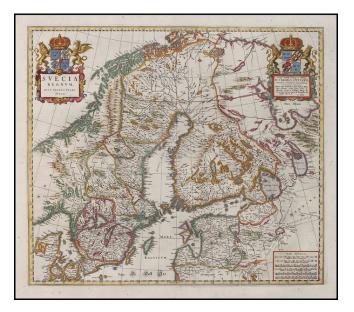

## Barry Lawrence Ruderman Antique Maps Inc.

7407 La Jolla Boulevard La Jolla, CA 92037

www.raremaps.com

(858) 551-8500 blr@raremaps.com

Suecia Regnum, Auct. Andrea Buraeo Sueco.

| Stock#:<br>Map Maker: | 17687<br>Blaeu |
|-----------------------|----------------|
| Date:                 | 1662           |
| Place:                | Amsterdam      |
| Color:                | Hand Colored   |
| <b>Condition:</b>     | VG             |
| Size:                 | 19 x 17 inches |
| Price:                | SOLD           |

## **Description:**

Rare map of Sweden, Finland and contiguous parts of Russia and the Baltic Sea. This map first appeared in the 1662 edition of Blaeu's *Atlas Maior* and is therefore quite scarce on the market.