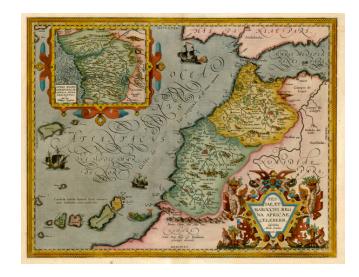

## Fessae, et Marocchi Regna Africae Celeberr. describebat Abrah. Ortelius. 1595 [with large inset of West Africa]

**Stock#:** 17682 **Map Maker:** Ortelius

Date: 1595
Place: Antwerp
Color: Hand Colored

## **Description:**

First edition and a fine old color example of Ortelius' map of the Kingdoms of Fez and Morocco, from the 1595 Latin edition of Ortelius' *Theatrum Orbis Terrarum*, the first modern atlas of the world.

The map includes a large cartouche, sailing ships, sea monsters and a large inset of West Africa.