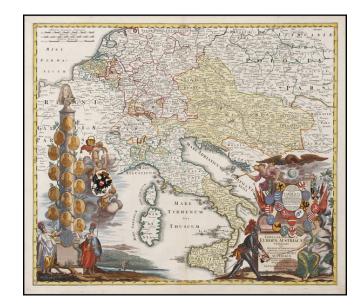

## **Barry Lawrence Ruderman Antique Maps Inc.**

7407 La Jolla Boulevard La Jolla, CA 92037

www.raremaps.com

(858) 551-8500 blr@raremaps.com

Tabula Geographica Europae Austriacae Generalis sive Regionum Terrarumque Omnium et Singularum Augustissimae Domui Austricae Hereditaruium exacta Delineatio designata et edita a Joh. Christophoro Homanno M.D. . . [shows Sicily]

## **Description:**

Scare Johann Christoph Homann map of Austrian Europe, extending from Italy and Sicily in the south to Poland and Prussia in the north, exhibiting the Austrian Empire in Europe.

Includes a dedication cartouche to Emporer Carolo VI, 23 coats of arms, 16 portraits, a small hemispheric image centered on the Austrian Empire and a host of other decorative and allegorical embellishments.

A striking image. Maps attributed to Johann Christoph Homann are relatively scarce.