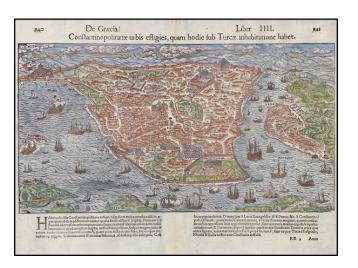

## Constantinopelitanae urbis effigies, quam hodie sub Turcae inhabitatione habet.

| Stock#:<br>Map Maker: | 17672<br>Munster |
|-----------------------|------------------|
| Date:                 | 1552             |
| Place:                | Basel            |
| Color:                | Hand Colored     |
| <b>Condition:</b>     | VG               |
| Size:                 | 15 x 8 inches    |
| Price:                | SOLD             |

## **Description:**

Detailed full color view of Constantinople (Istanbul), including dozens of ships in the harbor and a marvelous town plan. One of the earliest obtainable views of the city.

From an early edition of Munster's *Cosmographia*, one of the most influential works of the 16th Century.