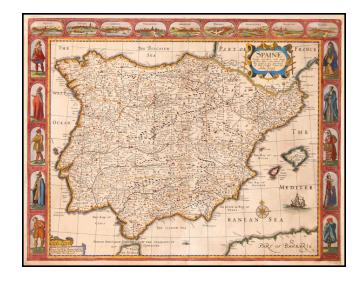

## Spaine Newly described, with many adictions, both in the attires of the people & the Setuations of their cheifest Cityes by John Speed 1626

**Stock#:** 17664 **Map Maker:** Speed

Date: 1676 Place: London

## **Description:**

Nice full color example of the Speed's decorative map of Spain and Portugal, from the first folio sized atlas in English.

The side borders contain 2 sets of 5 decorative costumes of various Spanish peoples; the top border shows views of 9 Spanish Cities.

Striking full color example with nice margins.