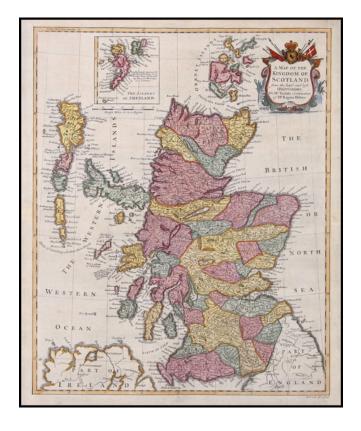

## A Map of the Kingdom of Scotland from the latest and best Observations . . .

**Stock#:** 17661

Map Maker: Rapin de Thoyras / Tindal

Date: 1744 Place: London

**Color:** Hand Colored

**Condition:** VG

**Size:**  $19 \times 15$  inches

## **Description:**

A handsome mid eighteenth century map of Scotland, on a scale of some nineteen miles to the inch, with a cartouche.

Interspersed among the place names are some interesting notes and comments - "Aggat & Chrystal Marble found here", "Abundance of Herrings taken here", etc. The Shetlands are shown in a separate inset.