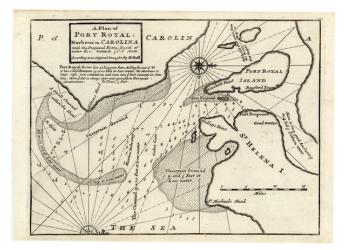

## A Plan of Port Royal harbour in Carolina with the Proposed Forts, Depths of water &c....

| Stock#:    | 17651 |
|------------|-------|
| Map Maker: | Moll  |
|            |       |

Date:1711Place:LondonColor:UncoloredCondition:VG+Size:10.5 x 8 inches

## **Description:**

Detailed map of Port Royal and Hilton Head area in South Carolina, which shows extensive soundings, proposed forts, Beaufort Town, Hilton Head, St. Michael Head, Phillips Point and Elizabeth Point.

This is one of the earliest obtainable English plans of a port in the Southeastern US.