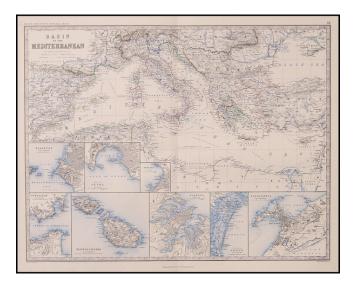

## Basin of the Mediterranean [Large Malta and Valetta Insets]

| Stock#:<br>Map Maker: | 17641<br>Johnston |
|-----------------------|-------------------|
| Date:                 | 1861              |
| Place:                | Edinburgh         |
| Color:                | Outline Color     |
| <b>Condition:</b>     | VG+               |
| Size:                 | 23 x 17 inches    |
| Price:                | SOLD              |

## **Description**:

Extremely detailed map, colored by countries. Includes large insets of Marseilles, Genoa, Gibralter, Maltese Islands, Valletta, Venice and Alexandria. Shows towns, roads, railroads, rivers, mountains, lakes, etc. Highly detailed map from one of Britain's leading map makers.