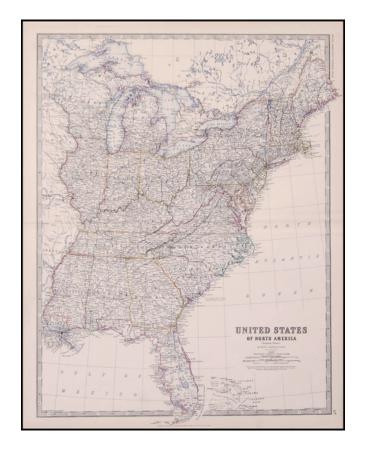

## **United States of North America (Eastern States)**

**Stock#:** 17633 **Map Maker:** Johnston

**Date:** 1861

Place: Edinburgh Color: Outline Color

**Condition:** VG+

**Size:** 23 x 17 inches

**Price:** SOLD

## **Description:**

One of the most interesting English language maps of the Western US of its time. Shows the region west of the Mississippi. The map includes several inaccurate borders, most notably the California border which gives California a large chunk of western Detailed map of the region east of the Mississippi, showing towns, rivers, forts, roads, railroads, mountains, lakes, mines and other details. A nice detailed large format map of this region.