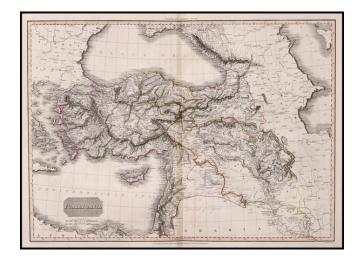

## Turkey In Asia [shows Cyprus]

Stock#: 17618 Map Maker: Pinkerton

Date: 1812 Place: London

Color: Hand Colored

**Condition:** VG

**Size:** 28 x 20 inches

Price: SOLD

## **Description:**

Detailed map of Turkey, Asia Minor, Persia, Syria, Iraq, Armenia, etc. Very large Cyprus shown. Colored by provinces. Excellent detail. One of the best large format English atlas maps of the period.

Pinkerton's maps reflect the fine copperplate engraving work being done in the Britain at the beginning of the 19th Century, with remarkable detail and a 3 dimensional feeling.

Highly detailed regional map, one of the best regional maps of the area to appear in an English Atlas during the period. Pinkerton's now rare elephant folio atlas is one of the best engraved works of the period. While lesser known than the more common atlases by Cary & Thomson, it is a superior work, especially in the detail of the maps.