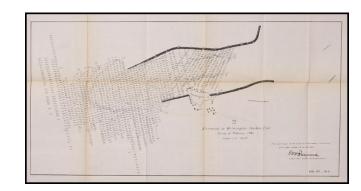

## **Entrance to Wilmington Harbor, Survey of February 1894 [California]**

**Stock#:** 17594

Map Maker: U.S. Army Corps of Engineers

**Date:** 1894

Place: Washington Color: Uncolored

**Condition:** VG

**Size:** 25 x 12 inches

## **Description:**

This map focuses on the end of the break-water, which includes Deadman's Island. Filled with hundreds of soundings.

Prepared for the US Army Corps of Engineers, under the Direction of Lt. Col. W.H.H. Benyaurd, Corps of Engineers.