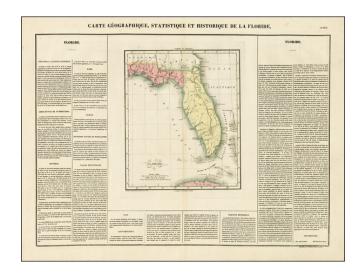

## **Description:**

Very early territorial map of Florida from the French edition of Carey & Lea's Atlas.

Divided into East and West Florida. St. John River still shown in early mythical fashion. Shows towns, roads, rivers, lakes, etc. Surrounded by text. Very attractive.