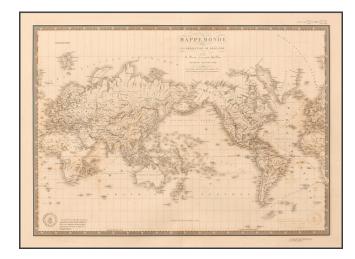

## Mappemonde aux la Projection de Mercator . . . 1830

**Stock#:** 17528 **Map Maker:** Brué

**Date:** 1830 **Place:** Paris

Color: Hand Colored

**Condition:** VG+

**Size:**  $20 \times 15$  inches

**Price:** SOLD

## **Description:**

Interesting map of the World on Mercator's projection. Includes Cook's Discoveries, Humboldt's model of the Rocky Mountains, and other up to date information. A Glacial Coast is noted where Antarctica would soon be discovered.