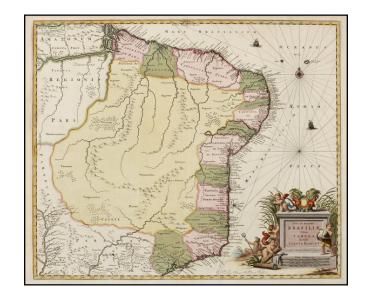

## Nova et Accurata Brasiliae Totius Tabula Auctore Ioanne Blaeu I.F.

Stock#: 17527 Map Maker: Schenk

**Date:** 1700

Place: Amsterdam Colored Hand Colored

**Condition:** VG+

**Size:** 23.25 x 19.75 inches

**Price:** SOLD

## **Description:**

Gorgeous full color example of Blaeu's scarce map of Brasil, issued by Pieter Schenk from 1700 onwards, after Schenk acquired what was left of the Blaeu inventory of copper plates. An exceptional full color example, with wide clean margins and a fine dark impression.