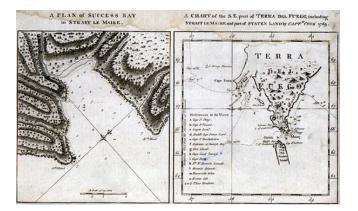

## A Plan of Success Bay in Strait Le Maire [with] A Chart of the S.E. part of Terra Del Fuego, including Strait Le Maire and part of Staten Land by Captn. Cook 1769

 Stock#:
 1748

 Map Maker:
 Cook

Date:1790Place:LondonColor:UncoloredCondition:VGSize:13.5 x 8 inches

## **Description:**

Extremely detailed plan of Success Bay, with second map showing a part of Tierra Del Fuego, including Cook's tracks through the area in 1769. Very minor dampstaining, barely visible.