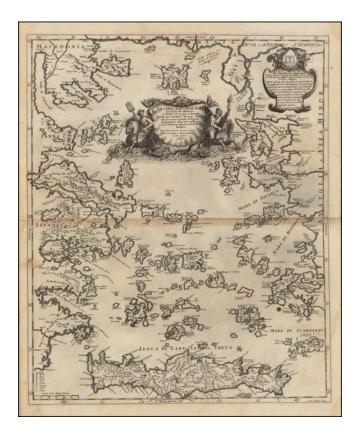

## Arcipelago Mar Egeo con le coste del Medesimo el Isole . . . 1685

| Stock#:           | 1744RB                      |
|-------------------|-----------------------------|
| Map Maker:        | Rossi - Cantelli da Vignola |
| Date:             | 1685                        |
| Place:            | Rome                        |
| Color:            | Uncolored                   |
| <b>Condition:</b> | VG                          |
| Size:             | 22 x 16.5 inches            |
| Price:            | SOLD                        |

## **Description:**

Scarce decorative map of the Islands of the Aegean Sea and neighboring regions by Cantelli da Vignola and published in Rome by Rossi.

The map provides one of the most detailed and up to date treatments of the region. Includes several ornate cartouches and a dedication to Conte Ritiero Marscotti, Senatore di Bologna.