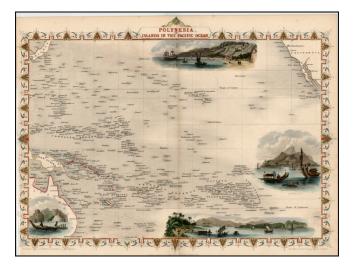

## Barry Lawrence Ruderman Antique Maps Inc.

7407 La Jolla Boulevard La Jolla, CA 92037 www.raremaps.com

(858) 551-8500 blr@raremaps.com

Polynesia, or Islands In the Pacific Ocean

| Stock#:<br>Map Maker: | 17428<br>Tallis |
|-----------------------|-----------------|
| Date:                 | 1851            |
| Place:                | London          |
| Color:                | Hand Colored    |
| <b>Condition:</b>     | VG+             |
| Size:                 | 13 x 9.5 inches |
| Price:                | SOLD            |

## **Description:**

Gorgeous full color example of this wonderful map of the South Pacific, with large vignettes of Kalakakooa Sandwich Islands, Otaheite, the Harbour of Dory in New Guinea and Resolution Bay, Marquesas. Engraved for R. Montgomery Martin's Illustrated Atlas. Tallis was one of the last great decorative map makers. His maps are prized for the wonderful vignettes of indigenous scenes, people, etc.