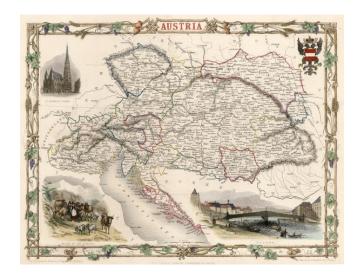

## **Description:**

Gorgeous full color example of Tallis' decorative map of Austria, with vignettes showing St. Stephens, Vienna, Return of the Sennerin and Vienna.

Engraved for R. Montgomery Martin's Illustrated Atlas.

Tallis was one of the last great decorative map makers. His maps are prized for the wonderful vignettes of indigenous scenes, people, etc. Remarkable color.