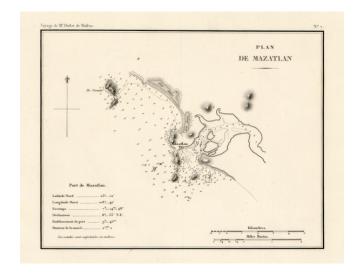

#### Plan De Mazatlan

**Stock#:** 17418

Map Maker: Duflot De Mofras

Date: 1844
Place: Paris
Color: Uncolored

**Condition:** VG+

**Size:** 9 x 7 inches

**Price:** SOLD

#### **Description:**

Detailed map of the Mazatlan, from Duflot de Mofras' momumental work.

In 1839, Eugene Duflot de Mofras, was assigned to the embassy in Mexico City and instructed to visit the northwestern provinces of Mexico, report on potential commerce, observe U. S., British, and Russian interests, and determine feasibility of French posts in the region. De Mofras visited Jalisco, Colima, Sinaloa, and Sonora in 1840, then sailed from Mazatlán to Monterey. He met with commandant Mariano Guadalupe Vallejo in Sonoma, continued to Fort Ross, and returned to Monterey in July. On September 1 he sailed up the Sacramento River with A.G. Rotchev, manager of Fort Ross, to New Helvetia, where he met with John Sutter, with whom Rotchev was to initiate negotiations for sale of the Russian fort. He later visited San Jose, Santa Cruz, and San Francisco, before travelling to the Hudson Bay Company's Fort Vancouver. On this trip, de Mofras met and talked with Charles Wilkes. He returned to San Francisco with Hudson Bay Company director Sir George Simpson and factor John McLoughlin and U.S. agent Horatio Hale to Monterey. On January 3 1842, de Mofras sailed via Santa Bárbara to San Diego, before returning to Mexico.