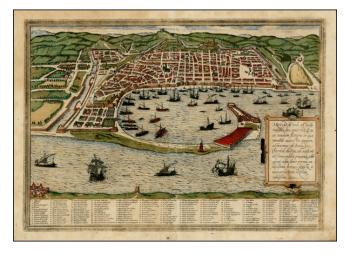

## **Description:**

Nice old color example of Braun & Hogenberg's early birdseye view of the town of Messina in Sicily.

Includes a nice town plan and view of the harbor, including docks and sailing ships.

## **Detailed Condition:**

Original Color. Minor printer's crease and a bit light soiling.