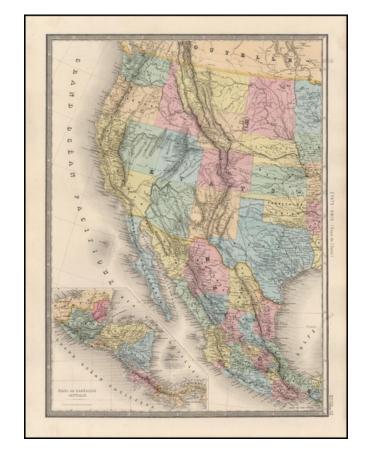

## **Estats De L'Amerique Centrale (Western United States)**

**Stock#:** 17375

Map Maker: Andriveau-Goujon

**Date:** 1865 **Place:** Paris

**Color:** Hand Colored

**Condition:** VG+

**Size:** 18 x 24.5 inches

## **Description:**

Detailed map of the Western United States and Texas. Montana and Wyoming are now named, but with still a single Dacotah Territory.

Many Indian Tribes, western forts and early proposed transcontinental railroad lines are shown.