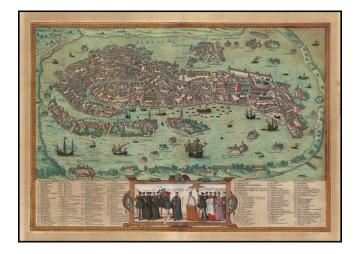

## **Description:**

Gorgeous old color example of Jansson's rare town plan of Venice.

The view identifies over 150 points of interest within the city, along with a vignette of local dignitaries.

Jansson utilized the earlier plates of Braun & Hogenberg for this remarkable view.