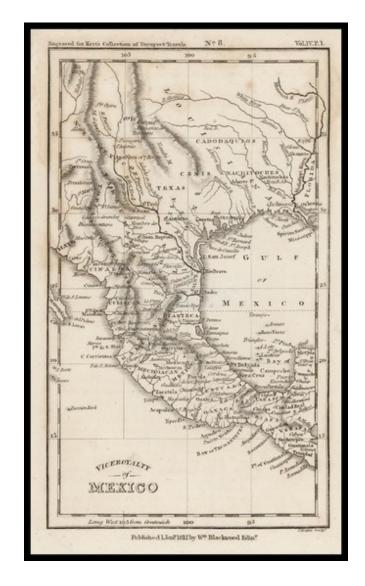

## **Description:**

Scarce map of Texas, the Southwest, Plains and Mexico, covering the region south of the Arkansas River, and the Missouri River and extending into modern day Colorado. Centered on Texas.

The first time we have ever seen the map.